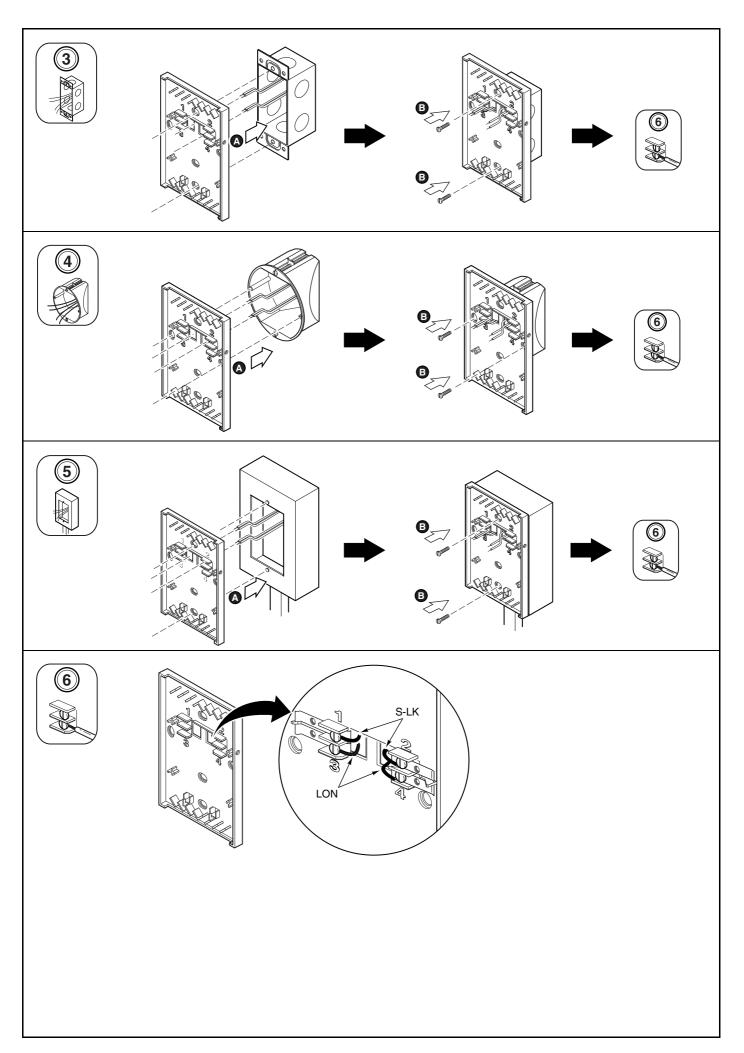

## MN-S1, MN-S2, MN-S3 MN-S4, MN-S4-FCS, MN-S5

I/A Series<sup>®</sup> MicroNet Sensors Multi-Lingual Instructions

|                                                                                                                                                                                                                                                                                                                                                               |                                                                    | Distributed, manufactured, and sold by TAC. I/A SERIES trademarks are owned by Invensys Systems, Inc. and are used on this product                                                                        |
|---------------------------------------------------------------------------------------------------------------------------------------------------------------------------------------------------------------------------------------------------------------------------------------------------------------------------------------------------------------|--------------------------------------------------------------------|-----------------------------------------------------------------------------------------------------------------------------------------------------------------------------------------------------------|
|                                                                                                                                                                                                                                                                                                                                                               |                                                                    | under master license from Invensys. Invensys does not manufacture this product or provide any product warranty or support. For service, support, and warranty information, contact TAC at 1-888-444-1311. |
| On October 1st 2000 TAC become the Buildings business of its                                                                                                                                                                                                                                                                                                  | a navant aannani. Cahnaid                                          |                                                                                                                                                                                                           |
| On October 1st, 2009, TAC became the Buildings business of its parent company Schneider Electric. This document reflects the visual identity of Schneider Electric, however there remains references to TAC as a corporate brand in the body copy. As each document is updated, the body copy will be changed to reflect appropriate corporate brand changes. |                                                                    |                                                                                                                                                                                                           |
| Copyright 2010, Schneider Electric                                                                                                                                                                                                                                                                                                                            | Schneider Electric                                                 |                                                                                                                                                                                                           |
| All brand names, trademarks and registered trademarks are the property of their respective                                                                                                                                                                                                                                                                    |                                                                    |                                                                                                                                                                                                           |
|                                                                                                                                                                                                                                                                                                                                                               | 1354 Clifford Avenue<br>P.O. Box 2940<br>Loves Park, IL 61132-2940 | Schneider Electric                                                                                                                                                                                        |