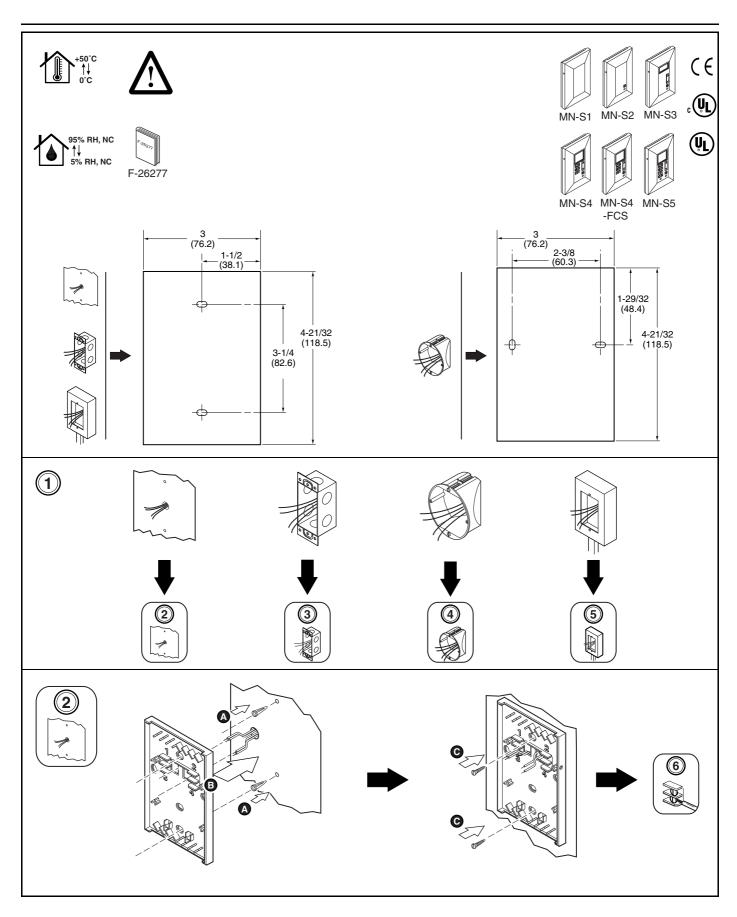

## MN-S1, MN-S2, MN-S3 MN-S4, MN-S4-FCS, MN-S5

I/A Series<sup>®</sup> MicroNet Sensors Multi-Lingual Instructions

|                                                                                                                                                                                                                                                                                                                                                               |                                                                    | Distributed, manufactured, and sold by TAC. I/A SERIES trademarks are owned by Invensys Systems, Inc. and are used on this product                                                                        |
|---------------------------------------------------------------------------------------------------------------------------------------------------------------------------------------------------------------------------------------------------------------------------------------------------------------------------------------------------------------|--------------------------------------------------------------------|-----------------------------------------------------------------------------------------------------------------------------------------------------------------------------------------------------------|
|                                                                                                                                                                                                                                                                                                                                                               |                                                                    | under master license from Invensys. Invensys does not manufacture this product or provide any product warranty or support. For service, support, and warranty information, contact TAC at 1-888-444-1311. |
| On October 1st 2000 TAC become the Buildings business of its                                                                                                                                                                                                                                                                                                  | a navant aannani. Cahnaid                                          |                                                                                                                                                                                                           |
| On October 1st, 2009, TAC became the Buildings business of its parent company Schneider Electric. This document reflects the visual identity of Schneider Electric, however there remains references to TAC as a corporate brand in the body copy. As each document is updated, the body copy will be changed to reflect appropriate corporate brand changes. |                                                                    |                                                                                                                                                                                                           |
| Copyright 2010, Schneider Electric                                                                                                                                                                                                                                                                                                                            | Schneider Electric                                                 |                                                                                                                                                                                                           |
| All brand names, trademarks and registered trademarks are the property of their respective                                                                                                                                                                                                                                                                    |                                                                    |                                                                                                                                                                                                           |
|                                                                                                                                                                                                                                                                                                                                                               | 1354 Clifford Avenue<br>P.O. Box 2940<br>Loves Park, IL 61132-2940 | Schneider Electric                                                                                                                                                                                        |