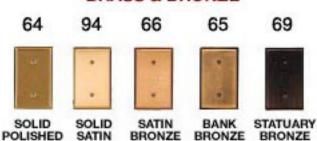

## BRASS & BRONZE

BROWN

SMOOTH WRINKLE CHROME

BROWN

MEDIUM

DARK

STAINLESS STEEL

RED

GRAY

302 POLISHED FINISH

BRASS

BRASS

**Temperature Sensors** 

## Color and finish options are Special Orders. Minimum order and lead time may apply. Please call BAPI for pricing and availability.

| Sen  | sor Type (Re                                  | quired) Use the desig                                                                                                                                                               | ınator number                                                                                    | (shown to t                                                              | he left in bold) to                                                                                                                                               | indicate the sensor                                                                                                                                          |  |
|------|-----------------------------------------------|-------------------------------------------------------------------------------------------------------------------------------------------------------------------------------------|--------------------------------------------------------------------------------------------------|--------------------------------------------------------------------------|-------------------------------------------------------------------------------------------------------------------------------------------------------------------|--------------------------------------------------------------------------------------------------------------------------------------------------------------|--|
| #    | 3.2<br>3.2<br>3.<br>100<br>100<br>10K-3<br>20 | THERMISTOI  8K 1.8K Ω @ 25  K 3K Ω @ 25  St 3.25K Ω @ 25  3K 3.3K Ω @ 25  K-2 10K Ω @ 25  K-3 10K Ω @ 25  St 20K Ω @ 25  OK 20K Ω @ 25 | °C<br>5 °C (T30 type)<br>°C<br>C<br>C<br>C<br>C<br>C<br>C                                        | 1K[375]<br>1K[NI]<br>1K<br>2K<br>334<br>592                              | 3 Wire 100 $\Omega$ Plat 1K $\Omega$ Platinum @ 1K $\Omega$ Nickel @ 21 1K $\Omega$ Platinum @ 2K $\Omega$ Silicon @ 2 SEMICONDUCTO LM334 Semicond AD592 Semicond |                                                                                                                                                              |  |
|      | T1KM <br>T10K[<br>T10K5                       | $ \begin{array}{c ccccccccccccccccccccccccccccccccccc$                                                                                                                              |                                                                                                  |                                                                          |                                                                                                                                                                   |                                                                                                                                                              |  |
|      |                                               |                                                                                                                                                                                     |                                                                                                  |                                                                          |                                                                                                                                                                   |                                                                                                                                                              |  |
|      | Finish /                                      | Material Designation<br>Painted Stee                                                                                                                                                | <u>, , , , , , , , , , , , , , , , , , , </u>                                                    | Painted S                                                                | tool                                                                                                                                                              | Brass & Bronze                                                                                                                                               |  |
|      | -                                             | # 44 Almond<br>51 Red<br>58 Gray<br>81 Sprayed B<br>82 Smooth B<br>83 Chrome F<br>84 Smooth Iv                                                                                      | rown<br>late<br>rory                                                                             | 86 Smoot<br>87 Matte<br>88 Alumir<br>98 Wrinkl<br>99 Wrinkl<br>Stainless | th White<br>Black<br>num Paint<br>e Brown<br>e Ivory                                                                                                              | <ul> <li>64 Polished Brass</li> <li>65 Bank Bronze Medium</li> <li>66 Satin Bronze</li> <li>69 Statuary Bronze Dark</li> <li>94 Solid Satin Brass</li> </ul> |  |
|      |                                               | 85 Wrinkle White 68 Polished Type 302  Note: Finish and Material Options are Special Orders so please call E                                                                        |                                                                                                  |                                                                          |                                                                                                                                                                   |                                                                                                                                                              |  |
|      |                                               | -                                                                                                                                                                                   | availability. Minimum orders and lead times may apply.                                           |                                                                          |                                                                                                                                                                   |                                                                                                                                                              |  |
|      |                                               | Optional Ove                                                                                                                                                                        |                                                                                                  |                                                                          | lable with a Temp<br>verride Switch                                                                                                                               | perature Transmitter                                                                                                                                         |  |
|      |                                               | -01                                                                                                                                                                                 | Durable Style                                                                                    |                                                                          |                                                                                                                                                                   |                                                                                                                                                              |  |
|      |                                               | -02                                                                                                                                                                                 | Low Profile S                                                                                    | Style Pushbu                                                             | utton Override                                                                                                                                                    |                                                                                                                                                              |  |
|      |                                               | -O2G5<br>-O2G24                                                                                                                                                                     |                                                                                                  |                                                                          | Override, Green L                                                                                                                                                 | ED, 5 VDC <sup>1</sup> ED, 24 VDC or VAC <sup>1</sup>                                                                                                        |  |
|      |                                               | -02G24<br>-02R5                                                                                                                                                                     |                                                                                                  |                                                                          | Override, Green Li                                                                                                                                                |                                                                                                                                                              |  |
|      |                                               | -O2R24                                                                                                                                                                              | Low Profile F                                                                                    | Pushbutton (                                                             | Override, RED LEI                                                                                                                                                 | D, 24 VDC or VAC <sup>1</sup>                                                                                                                                |  |
|      |                                               | -K                                                                                                                                                                                  | Keyswitch O                                                                                      | verride: mor                                                             | mentary, normally                                                                                                                                                 | open                                                                                                                                                         |  |
|      |                                               | -OWD                                                                                                                                                                                | -OWD Washdown Keyswitch, NO & NC Optional Communication Jack Not available with a Temp. Transmit |                                                                          |                                                                                                                                                                   |                                                                                                                                                              |  |
|      |                                               |                                                                                                                                                                                     | -C35                                                                                             |                                                                          | on Jack Not ava                                                                                                                                                   |                                                                                                                                                              |  |
|      |                                               |                                                                                                                                                                                     | -035                                                                                             |                                                                          | Spanner Security                                                                                                                                                  |                                                                                                                                                              |  |
|      |                                               |                                                                                                                                                                                     |                                                                                                  |                                                                          | Spanner Security                                                                                                                                                  |                                                                                                                                                              |  |
| IPLE |                                               |                                                                                                                                                                                     |                                                                                                  |                                                                          | ,                                                                                                                                                                 | -                                                                                                                                                            |  |
| 10   | K-2 -                                         | 51 -O                                                                                                                                                                               | -C35                                                                                             | -SEC1                                                                    | 1                                                                                                                                                                 |                                                                                                                                                              |  |