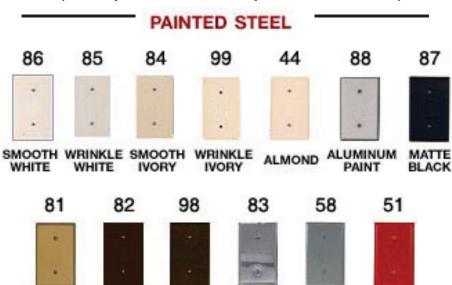

## Color and finish options are Special Orders. Minimum order and lead time may apply. Please call BAPI for pricing and availability.

| Sen  | sor Type (Re                                  | quired) Use the desig                                                                                                                                                               | ınator number                                                                                    | (shown to t                                                              | he left in bold) to                                                                                                                                               | indicate the sensor                                                                                                                                          |  |
|------|-----------------------------------------------|-------------------------------------------------------------------------------------------------------------------------------------------------------------------------------------|--------------------------------------------------------------------------------------------------|--------------------------------------------------------------------------|-------------------------------------------------------------------------------------------------------------------------------------------------------------------|--------------------------------------------------------------------------------------------------------------------------------------------------------------|--|
| #    | 3.2<br>3.2<br>3.<br>100<br>100<br>10K-3<br>20 | THERMISTOI  8K 1.8K Ω @ 25  K 3K Ω @ 25  St 3.25K Ω @ 25  3K 3.3K Ω @ 25  K-2 10K Ω @ 25  K-3 10K Ω @ 25  St 20K Ω @ 25  OK 20K Ω @ 25 | °C<br>5 °C (T30 type)<br>°C<br>C<br>C<br>C<br>C<br>C<br>C                                        | 1K[375]<br>1K[NI]<br>1K<br>2K<br>334<br>592                              | 3 Wire 100 $\Omega$ Plat 1K $\Omega$ Platinum @ 1K $\Omega$ Nickel @ 21 1K $\Omega$ Platinum @ 2K $\Omega$ Silicon @ 2 SEMICONDUCTO LM334 Semicond AD592 Semicond |                                                                                                                                                              |  |
|      | T1KM <br>T10K[<br>T10K5                       | $ \begin{array}{c ccccccccccccccccccccccccccccccccccc$                                                                                                                              |                                                                                                  |                                                                          |                                                                                                                                                                   |                                                                                                                                                              |  |
|      |                                               |                                                                                                                                                                                     |                                                                                                  |                                                                          |                                                                                                                                                                   |                                                                                                                                                              |  |
|      | Finish /                                      | Material Designation<br>Painted Stee                                                                                                                                                | <u>, , , , , , , , , , , , , , , , , , , </u>                                                    | Painted S                                                                | tool                                                                                                                                                              | Brass & Bronze                                                                                                                                               |  |
|      | -                                             | # 44 Almond<br>51 Red<br>58 Gray<br>81 Sprayed B<br>82 Smooth B<br>83 Chrome F<br>84 Smooth Iv                                                                                      | rown<br>late<br>rory                                                                             | 86 Smoot<br>87 Matte<br>88 Alumir<br>98 Wrinkl<br>99 Wrinkl<br>Stainless | th White<br>Black<br>num Paint<br>e Brown<br>e Ivory                                                                                                              | <ul> <li>64 Polished Brass</li> <li>65 Bank Bronze Medium</li> <li>66 Satin Bronze</li> <li>69 Statuary Bronze Dark</li> <li>94 Solid Satin Brass</li> </ul> |  |
|      |                                               | 85 Wrinkle White 68 Polished Type 302  Note: Finish and Material Options are Special Orders so please call E                                                                        |                                                                                                  |                                                                          |                                                                                                                                                                   |                                                                                                                                                              |  |
|      |                                               | -                                                                                                                                                                                   | availability. Minimum orders and lead times may apply.                                           |                                                                          |                                                                                                                                                                   |                                                                                                                                                              |  |
|      |                                               | Optional Ove                                                                                                                                                                        |                                                                                                  |                                                                          | lable with a Temp<br>verride Switch                                                                                                                               | perature Transmitter                                                                                                                                         |  |
|      |                                               | -01                                                                                                                                                                                 | Durable Style                                                                                    |                                                                          |                                                                                                                                                                   |                                                                                                                                                              |  |
|      |                                               | -02                                                                                                                                                                                 | Low Profile S                                                                                    | Style Pushbu                                                             | utton Override                                                                                                                                                    |                                                                                                                                                              |  |
|      |                                               | -O2G5<br>-O2G24                                                                                                                                                                     |                                                                                                  |                                                                          | Override, Green L                                                                                                                                                 | ED, 5 VDC <sup>1</sup> ED, 24 VDC or VAC <sup>1</sup>                                                                                                        |  |
|      |                                               | -02G24<br>-02R5                                                                                                                                                                     |                                                                                                  |                                                                          | Override, Green Li                                                                                                                                                |                                                                                                                                                              |  |
|      |                                               | -O2R24                                                                                                                                                                              | Low Profile F                                                                                    | Pushbutton (                                                             | Override, RED LEI                                                                                                                                                 | D, 24 VDC or VAC <sup>1</sup>                                                                                                                                |  |
|      |                                               | -K                                                                                                                                                                                  | Keyswitch O                                                                                      | verride: mor                                                             | mentary, normally                                                                                                                                                 | open                                                                                                                                                         |  |
|      |                                               | -OWD                                                                                                                                                                                | -OWD Washdown Keyswitch, NO & NC Optional Communication Jack Not available with a Temp. Transmit |                                                                          |                                                                                                                                                                   |                                                                                                                                                              |  |
|      |                                               |                                                                                                                                                                                     | -C35                                                                                             |                                                                          | on Jack Not ava                                                                                                                                                   |                                                                                                                                                              |  |
|      |                                               |                                                                                                                                                                                     | -035                                                                                             |                                                                          | Spanner Security                                                                                                                                                  |                                                                                                                                                              |  |
|      |                                               |                                                                                                                                                                                     |                                                                                                  |                                                                          | Spanner Security                                                                                                                                                  |                                                                                                                                                              |  |
| IPLE |                                               |                                                                                                                                                                                     |                                                                                                  |                                                                          | ,                                                                                                                                                                 | -                                                                                                                                                            |  |
| 10   | K-2 -                                         | 51 -O                                                                                                                                                                               | -C35                                                                                             | -SEC1                                                                    | 1                                                                                                                                                                 |                                                                                                                                                              |  |